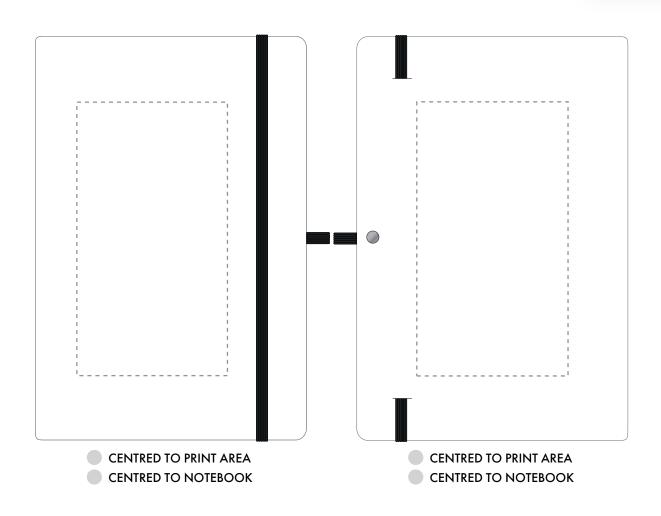

## **PANTONE REFERENCE(S)**

Debossing/Foil blocking

Due to the nature of the product the print position may vary by 2 - 3 mm

Product Image for visualisation - colours may vary

ARTWORK SCALE 50%

The dashed line is to demonstrate print area and will not appear on your printed item

| ARTWORK SCALE 100%  Max print area: 80mm x 145mm | ARTWORK SCALE 100%  Max print area: 145mm × 80mm |
|--------------------------------------------------|--------------------------------------------------|
| <br>                                             |                                                  |
|                                                  |                                                  |
| <br>                                             |                                                  |
| <br>                                             |                                                  |
| 1<br>1<br>1<br>1                                 |                                                  |
| <br>                                             |                                                  |
| 1<br>1<br>1<br>1                                 |                                                  |
| <br>                                             |                                                  |
| 1<br>1<br>1<br>1                                 |                                                  |
| 1<br>1<br>1<br>1                                 |                                                  |
| 1<br>1<br>1<br>1                                 |                                                  |
| 1<br>                                            |                                                  |
|                                                  |                                                  |
| 1<br>1<br>1                                      |                                                  |
| 1<br>1<br>1                                      |                                                  |
| <br>                                             |                                                  |
|                                                  |                                                  |
| i                                                | <u>i</u>                                         |